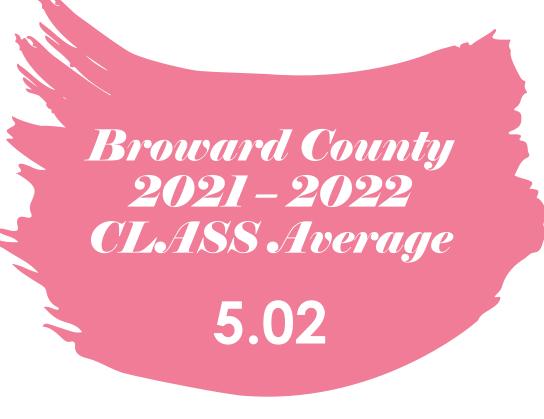

In order to have an SR and VPK contract, a composite score of 4 must be achieved. Differentials will be assigned to your score of 4.00 and above.

**Additional SR Dollars** 

4.5 - 4.9 = 4% 5 - 5.9 = 7%

6 - 7.0 = 10%